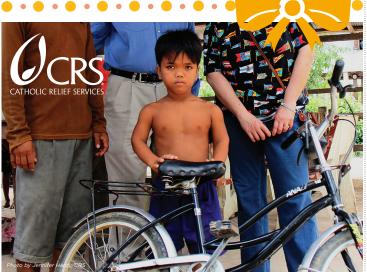

# MODIFIED BICYCLE FOR CHILD WITH DISABILITIES \$50

Helps a child keep pace with peers and travel more easily to school

To make your donation for this gift online, visit crs.org/bike.