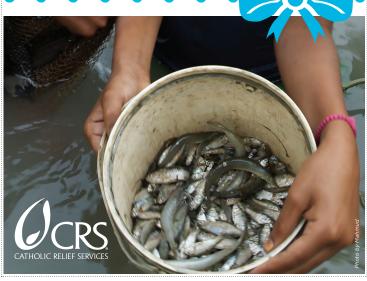

## \$60

Varies a family's diet and improves community nutrition

To make your donation for this gift online, visit **crs.org/fish**.