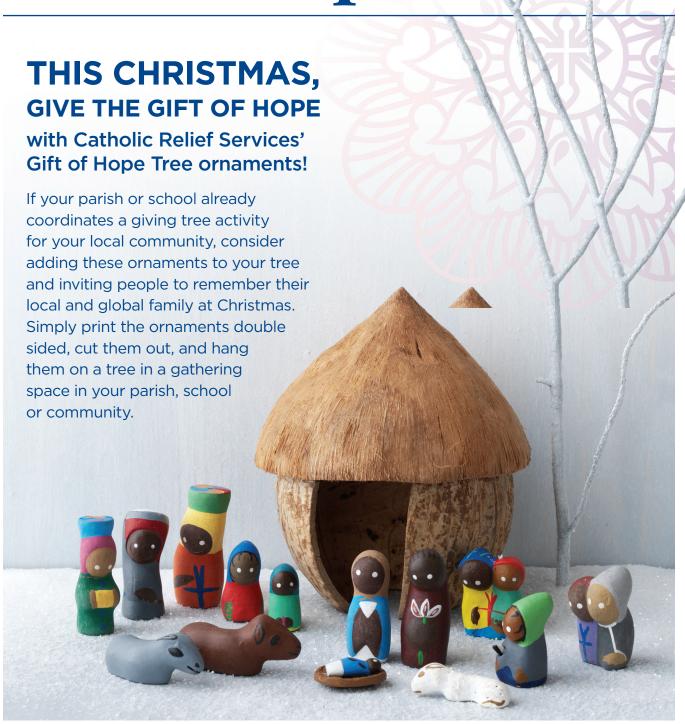

# Gift of Hope Tree

Photo by Laura Sheahen/CRS

Individuals or families may donate their gifts online at **crs.org/gift-tree**. Each ornament also lists the website URL for that particular gift. If you choose to coordinate donations for a group, please collect payment for the gifts and mail checks (either individuals' checks or one check from the parish/school) to "Catholic Relief Services" with the donation return form.

#### SAMPLE ANNOUNCEMENT FOR A SCHOOL NEWSLETTER OR PARISH BULLETIN:

This Christmas, join our <u>PARISH/SCHOOL</u> in giving the gift of hope to families in need around the world through Catholic Relief Services. CRS, the official international humanitarian agency of the Catholic community in the United States, serves the poor in 100 countries around the world. Take a Gift of Hope Tree ornament off the tree in <u>LOCATION</u>. <u>INSERT INSTRUCTIONS ABOUT RETURNING THE GIFT EITHER ONLINE OR TO A PARISH/SCHOOL COORDINATOR</u>. Thank you for your compassion and generosity, and for making a difference in the lives of our brothers and sisters overseas!