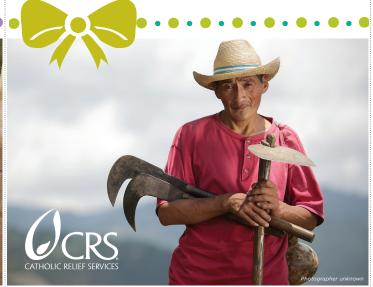

Services. CRS, the official international humanitarian agency of the Catholic community in the United States, serves the poor in 100 countries around the world. Take a Gift of Hope Tree ornament off the tree in <u>LOCATION</u>. <u>INSERT INSTRUCTIONS ABOUT RETURNING THE GIFT EITHER ONLINE OR TO A PARISH/SCHOOL COORDINATOR</u>. Thank you for your compassion and generosity, and for making a difference in the lives of our brothers and sisters overseas!



Photo by Silverlight for CRS

## \$20

Helps a child dress for success and eases financial burden on the family

To make your donation for this gift online, visit **crs.org/uniform**.



## \$20

Helps farmers nourish soil, reap better harvests and earn more income

To make your donation for this gift online, visit **crs.org/fertilizer**.



## **\$70**

Flashlight, bedding and dishware to ensure a family's survival in an emergency

To make your donation for this gift online, visit **crs.org/kit**.

## HEALTH EXAMS FOR 12 CHILDREN \$25

Promotes health and prevents illness

To make your donation for this gift online, visit **crs.org/exams**.







## **\$30**

Protects children from preventable diseases

To make your donation for this gift online,
visit crs.org/hands.

## MOSQUITO NETS FOR TWO FAMILIES \$60

Protects two families from malaria while they sleep

To make your donation for this gift online, visit **crs.org/nets** 





## CARE FOR MOTHER THROUGHOUT PREGNANCY CTO

Keeps mother and baby safe and healthy

To make your donation for this gift online,

visit crs.org/mother.

#### RABBIT

\$27

Produces organic manure