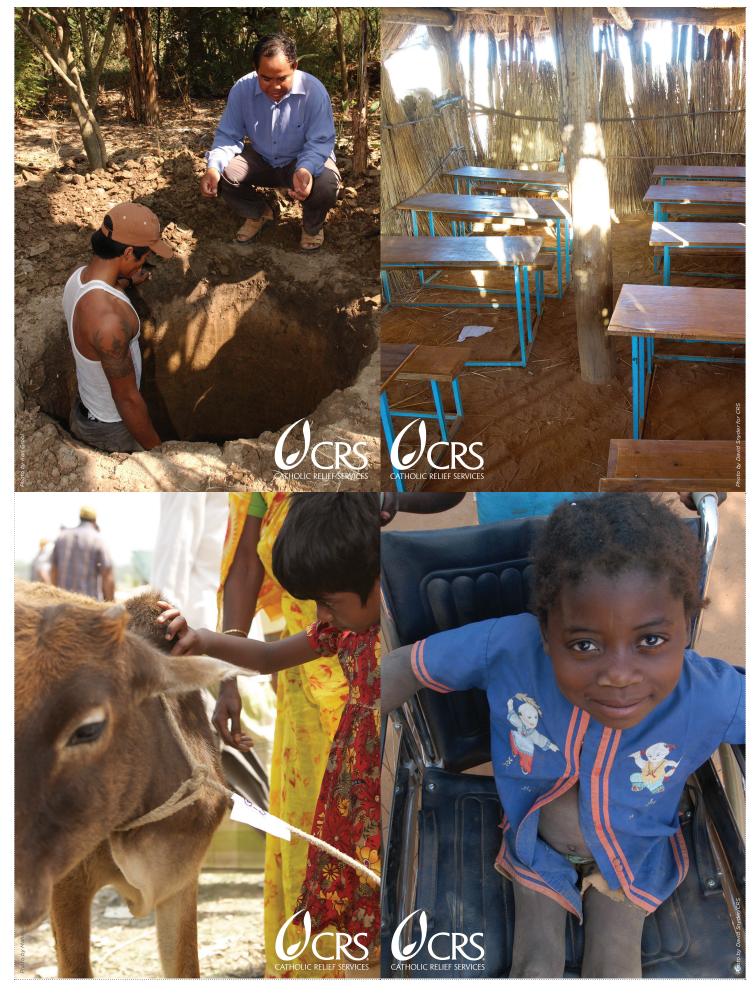

## **TOOLS TO DIG A WELL**

Provide shovels and concrete blocks so a community can dig into its water supply

To make your donation for this gift online, visit crs.org/well.

Provides mobility, access and opportunity for people with disabilities

To make your donation for this gift online, visit crs.org/wheel.

Provides milk and income To make your donation for this gift online, visit crs.org/cow.

**COW** (1)