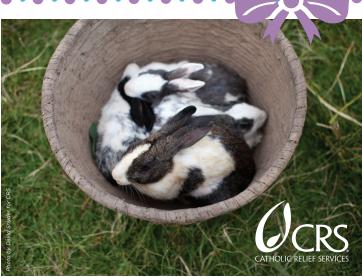

#### RABBIT

\$27

Produces organic manure for crops

To make your donation for this gift online, visit **crs.org/rabbit**.