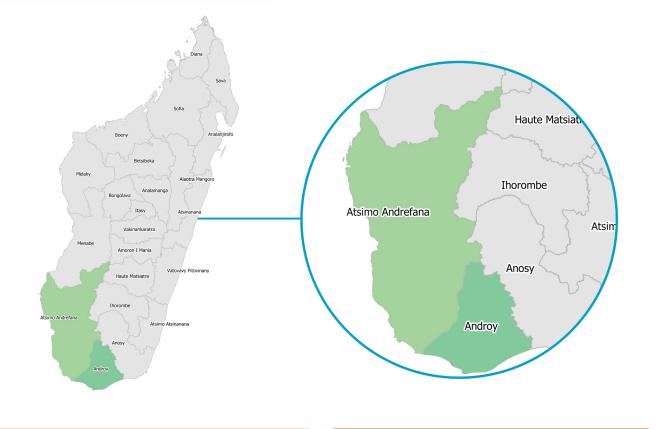

### **Tabiry**

Tabiry (which means "seed" in the local dialect of the southern region) is a project focused on agricultural development and the supply and distribution of seeds adapted to conditions in the Androy and Atsimo Andrefana regions.

#### Goals

The goal of the Tabiry project is to enable droughtaffected households in the Atsimo Andrefana and Androy regions to maintain their agricultural production and cover their food needs. This helps protect them from malnutrition and loss of productive assets.

#### **KEY INFORMATION** Agriculutral assistance through Project type distribution of locally procured seed Funding \$7 million from USAID Androy and Atsimo Andrefana Intervention regions areas Number of 451,358 individuals participants Diocesan Development Council Partners of Toliara (CDD-U), October 2021 - September 2023 Duration