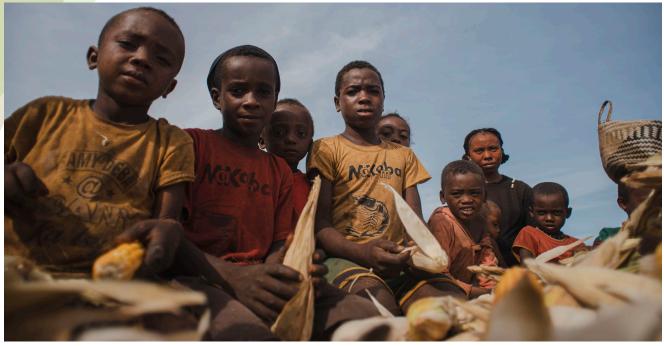

Photo by To Filamatra/CRS

# **Tabiry: adapted seed supply**

EMERGENCY AGRICULTURAL SUPPORT IN RESPONSE TO THE REAL NEEDS OF THE COMMUNITY

### **Tabiry**

Tabiry (which means "seed" in the local dialect of the southern region) is a project focused on agricultural development and the supply and distribution of seeds adapted to conditions in the Androy and Atsimo Andrefana regions.

With funding of \$7 million from USAID, the Tabiry project builds on the experience of CRS' USAID-supported development and emergency programs in the south.

In its implementation, CRS works with the Diocesan Development Council of Toliara (CDD-U), a local implementing partner, as local knowledge, experience, and presence are essential.

To ensure that participants do not consume the seeds, CRS will distribut